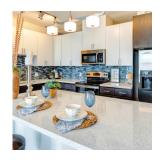

## **OPEN SPACES** and Luxurious Amenities

- Lake front views
- Luxury fitness center
- Incredible meeting and entertainment room with views of downtown Tempe
- Access to Tempe Town Lake amenities
- Live/work homes available
- Shopping and food destinations within seconds of your front door
- Pool with spa cabanas and fire pits
- Stylishly appointed business lounge
- Gorgeous water views\*
- USB Charging outlets
- Gourmet kitchens featuring two designer color schemes

- Kitchen prep island with pendant lighting\*
- Stainless steel appliances
- Quartz countertops
- Large bedrooms
- Split master floor plans
- Private balconies overlooking Tempe Town Lake\*
- 10-foot ceilings
- Hardwood style flooring
- Spacious walk-in closets
- Spa bathrooms with soaking tubs\*
- Private storage units
- Custom built-ins (bookshelves, art niches and office nook)\*